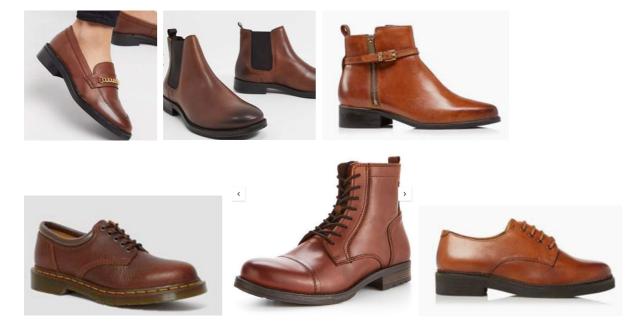

#### Shoes or ankle boots for formal uniform

Shoes, or ankle boots, must be dark brown or dark tan, flat/very low heel, leather (or vegan equivalent) and smart. They do not have to be lace-ups but they must not slip off your feet. Trainers, sandals, flip flops, etc. are not allowed. Please note, these shoes can be worn for both formal and practical uniform. Here are some examples of shoes and boots that would be permitted: