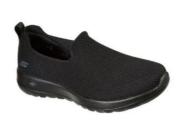

## Smart black trainers for practical uniform

Trainers must be black, with no additional colours, smart and clean. Please see below some examples of trainers that would be permitted.