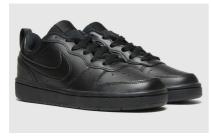

## Smart black trainers for practical uniform

Trainers must be black, with no additional colours, smart and clean. Please see below some examples of trainers that would be permitted.