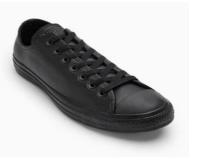

## Smart black trainers for practical uniform

Trainers must be black, with no additional colours, smart and clean. Please see below some examples of trainers that would be permitted.