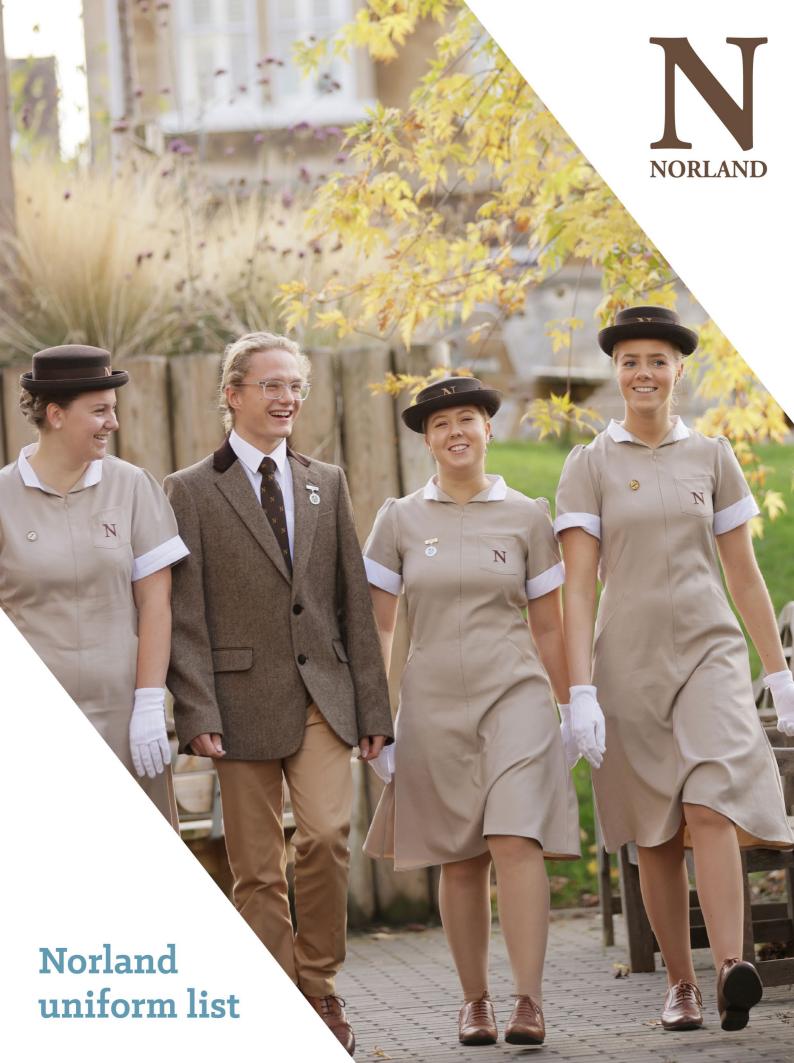

# Norland College uniform list 2024

The Norland uniform is iconic and represents over 130 years of tradition and quality. When you wear the Norland uniform, you are demonstrating that you are training to offer the highest quality in care and learning for babies and young children. You are a highly visible representative of Norland and it is both an honour and a responsibility to wear the uniform. Our uniform is supplied by schoolblazer.com. All uniform must be purchased from Schoolblazer, unless otherwise stated below. https://www.schoolblazer.info/

### **Formal uniform**

| Product                                          | Regulation                                            |  |
|--------------------------------------------------|-------------------------------------------------------|--|
| Required by all students                         |                                                       |  |
| Contoured tweed jacket or straight cut tweed     | Compulsory                                            |  |
| blazer                                           |                                                       |  |
| Brown trench coat                                | Compulsory                                            |  |
| Dress option                                     |                                                       |  |
| Beige crested dress                              | Compulsory unless choosing the separates option       |  |
| Brown crested felt hat                           | Compulsory with dress option                          |  |
| White gloves                                     | Compulsory                                            |  |
| Brown gloves                                     | Compulsory                                            |  |
| Separates option                                 |                                                       |  |
| Contoured white crested blouse (2pk) or straight | Compulsory unless choosing the dress option           |  |
| cut white crested shirt (2pk)                    |                                                       |  |
| Straight cut sand trousers                       | Compulsory unless choosing the dress option. May      |  |
| Contoured sand trousers                          | be bought from Schoolblazer or sourced elsewhere      |  |
| Norland tie                                      | Compulsory unless choosing the dress option           |  |
| Other items                                      |                                                       |  |
| Hair net                                         | Compulsory for those with long hair. Not available to |  |
|                                                  | purchase from Schoolblazer                            |  |
| Brown crested cardigan                           | Optional                                              |  |
| Brown 70 denier opaque tights (2 pack)           | Compulsory with dress option for winter but may be    |  |
|                                                  | sourced elsewhere                                     |  |
| Skin coloured tights                             | Compulsory with dress option for summer. Not          |  |
|                                                  | available to purchase from Schoolblazer               |  |
| Norland crested umbrella                         | Optional                                              |  |
| Brown knitted scarf                              | Optional                                              |  |

# **Practical uniform**

| Product                                        | Regulation                                            |
|------------------------------------------------|-------------------------------------------------------|
| Practical jacket                               | Compulsory                                            |
| Navy crested cotton/acrylic v neck             | Compulsory - you can choose either the jumper or      |
| Straight cut or contoured navy crested fleece  | the fleece.                                           |
| Straight cut crested polo or contoured crested | Compulsory                                            |
| polo                                           |                                                       |
| Contoured navy trousers                        | Compulsory but may be sourced elsewhere               |
| Straight cut navy trousers                     |                                                       |
| Navy crested baseball cap                      | Optional                                              |
| Navy crested beanie                            | Optional                                              |
| Navy crested ear warmers                       | Optional                                              |
| White crested apron and navy crested apron     | Compulsory                                            |
| Navy crested fleece scarf                      | Optional                                              |
| Hair net                                       | Compulsory for those with long hair. Not available to |
|                                                | purchase from Schoolblazer                            |
| Navy hair scrunchie                            | Optional                                              |